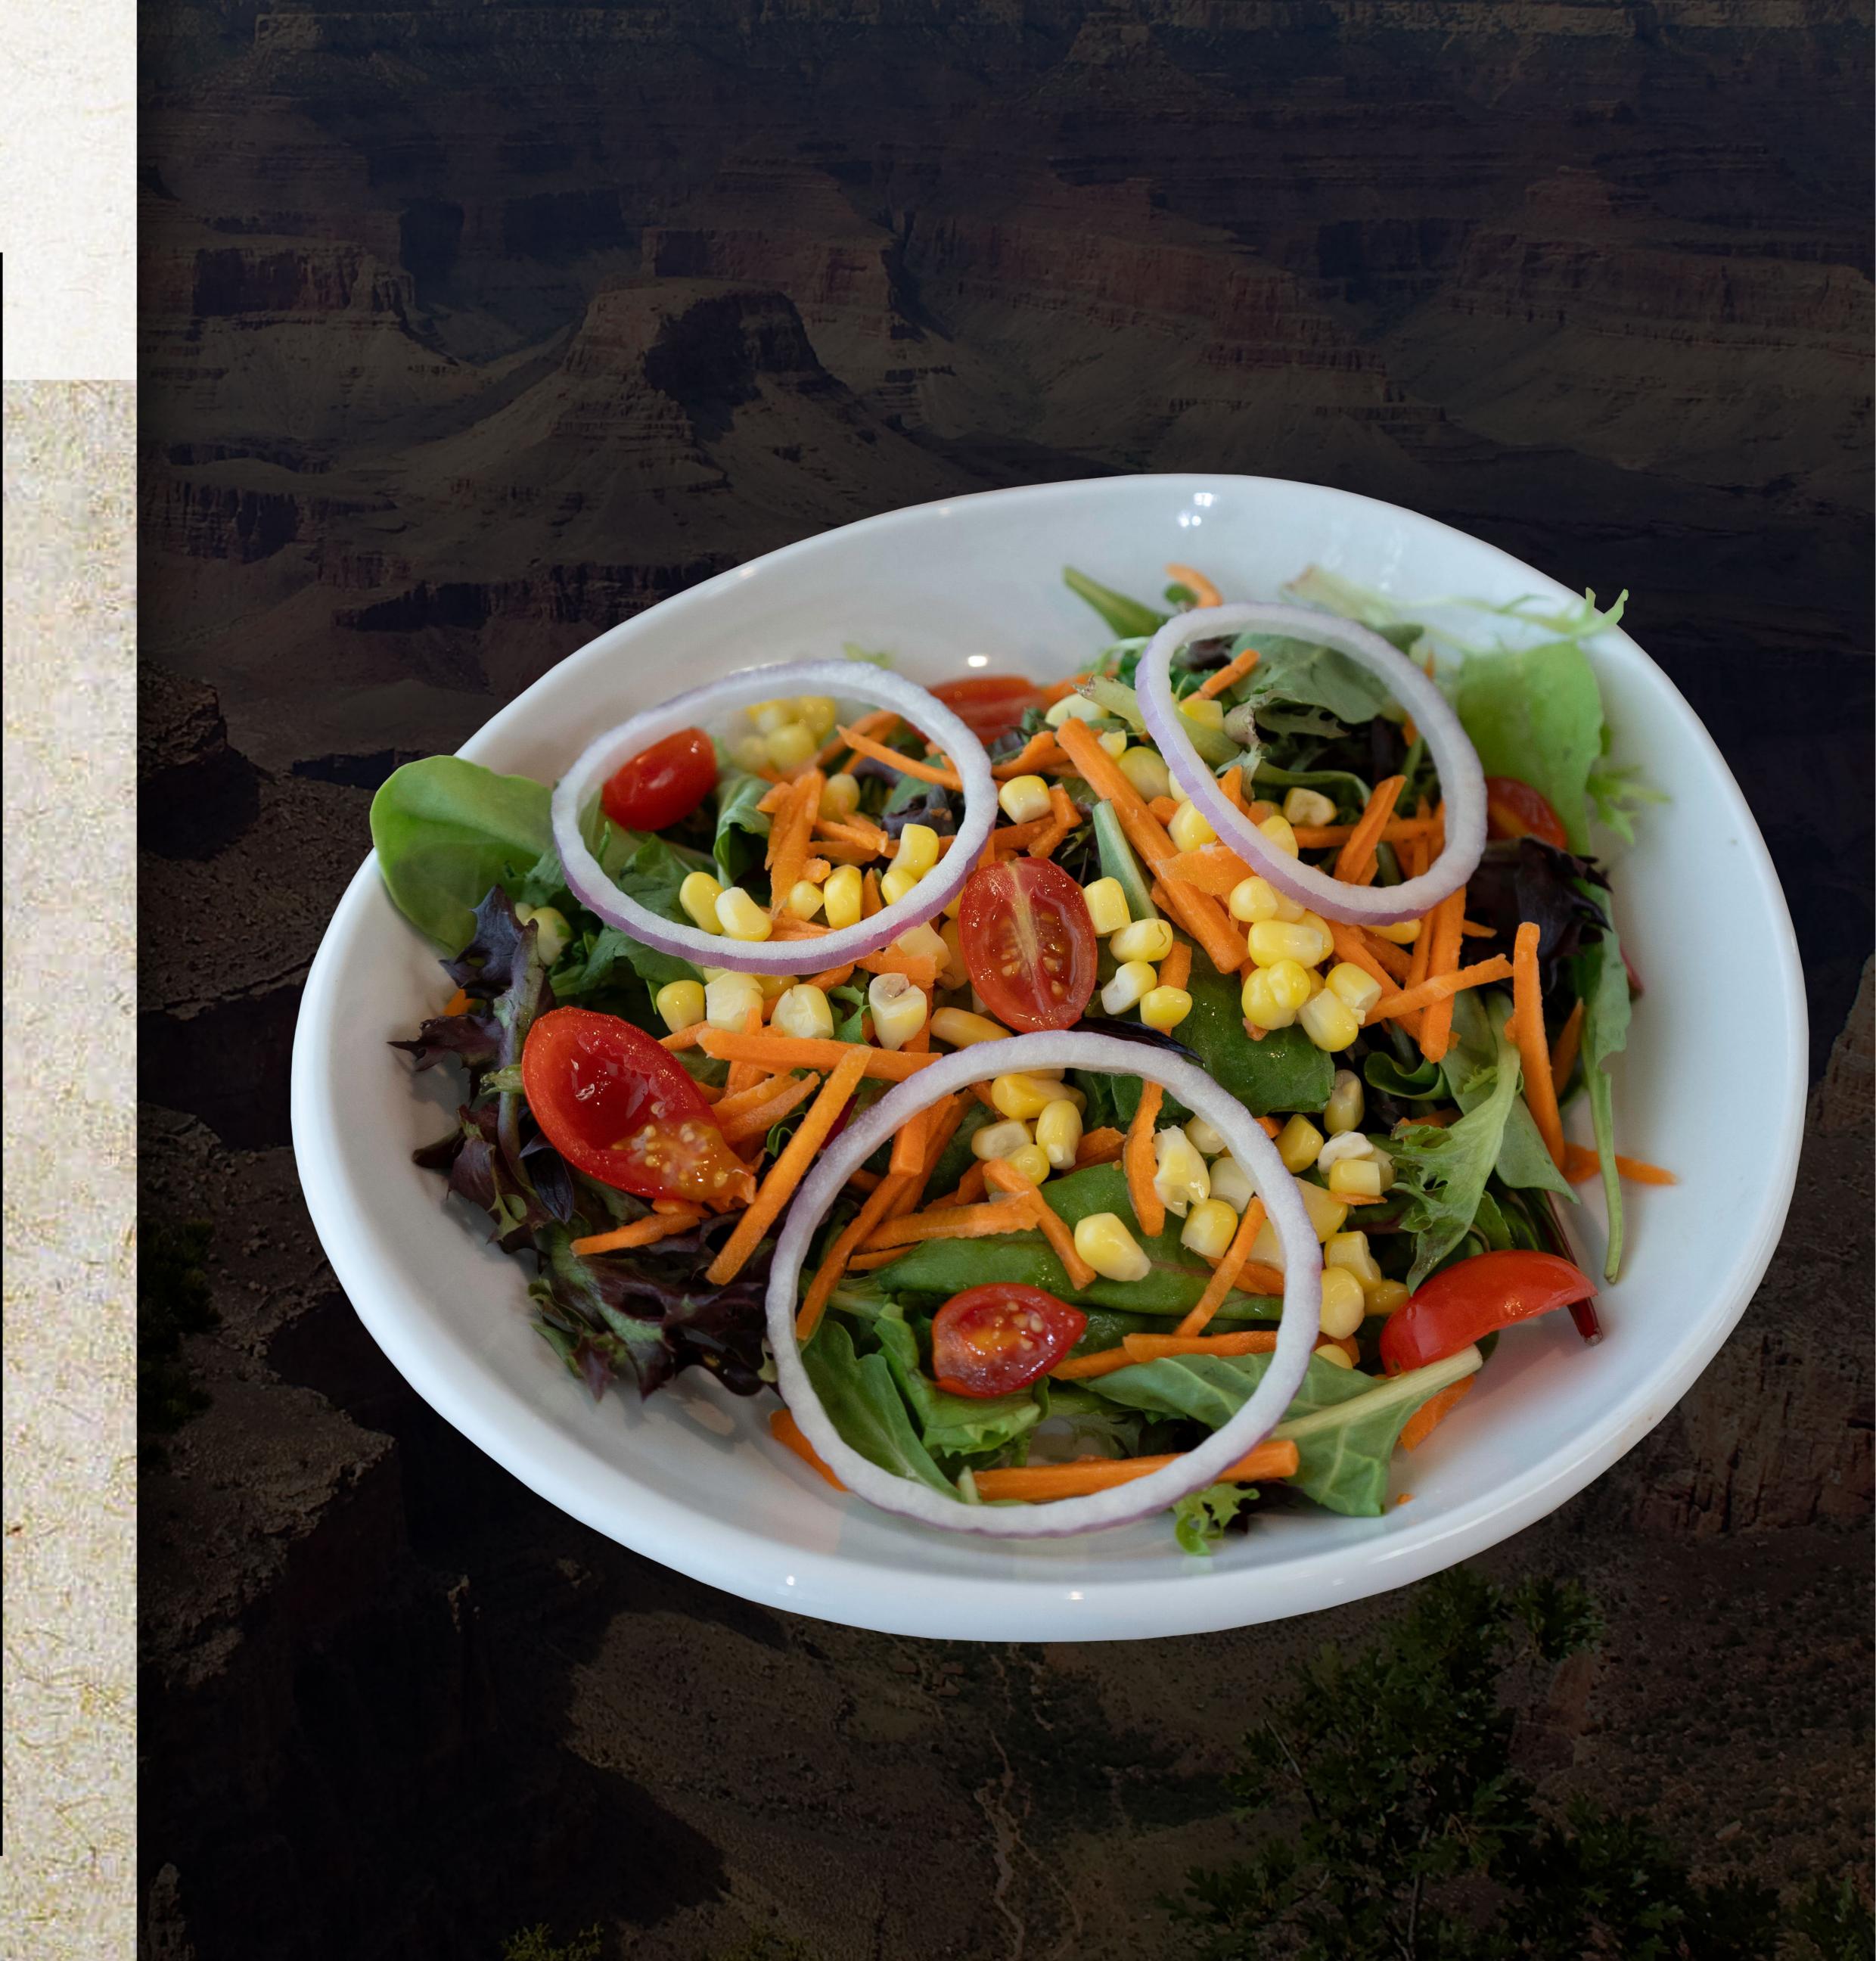

# -DELI & SALAD STATION-

Deli Sandwich \$10.95

Soup of the Day \$6.25

Entrée Salad \$12.95

#### Greens

Spinach, Kale Blend, Romain or Spring Mix

## Toppings

Turkey, Ham, Chicken, Chickpeas, Tuna Salad, Quinoa, Hard Boiled Eggs, Onions, Olives, Tomato, Green Peppers, Carrots, Artichoke Hearts, Corn, Pepper Rings, Jalapenos, Cucumbers, Hummus, Croutons, Parmesan Cheese and Cheddar Cheese

### House Dressings

Avocado Ranch, Chipotle Ranch, Fat Free Italian and Caesar

## Newman's Own Dressings

Balsamic Vinaigrette, Ranch, & 2000 Island