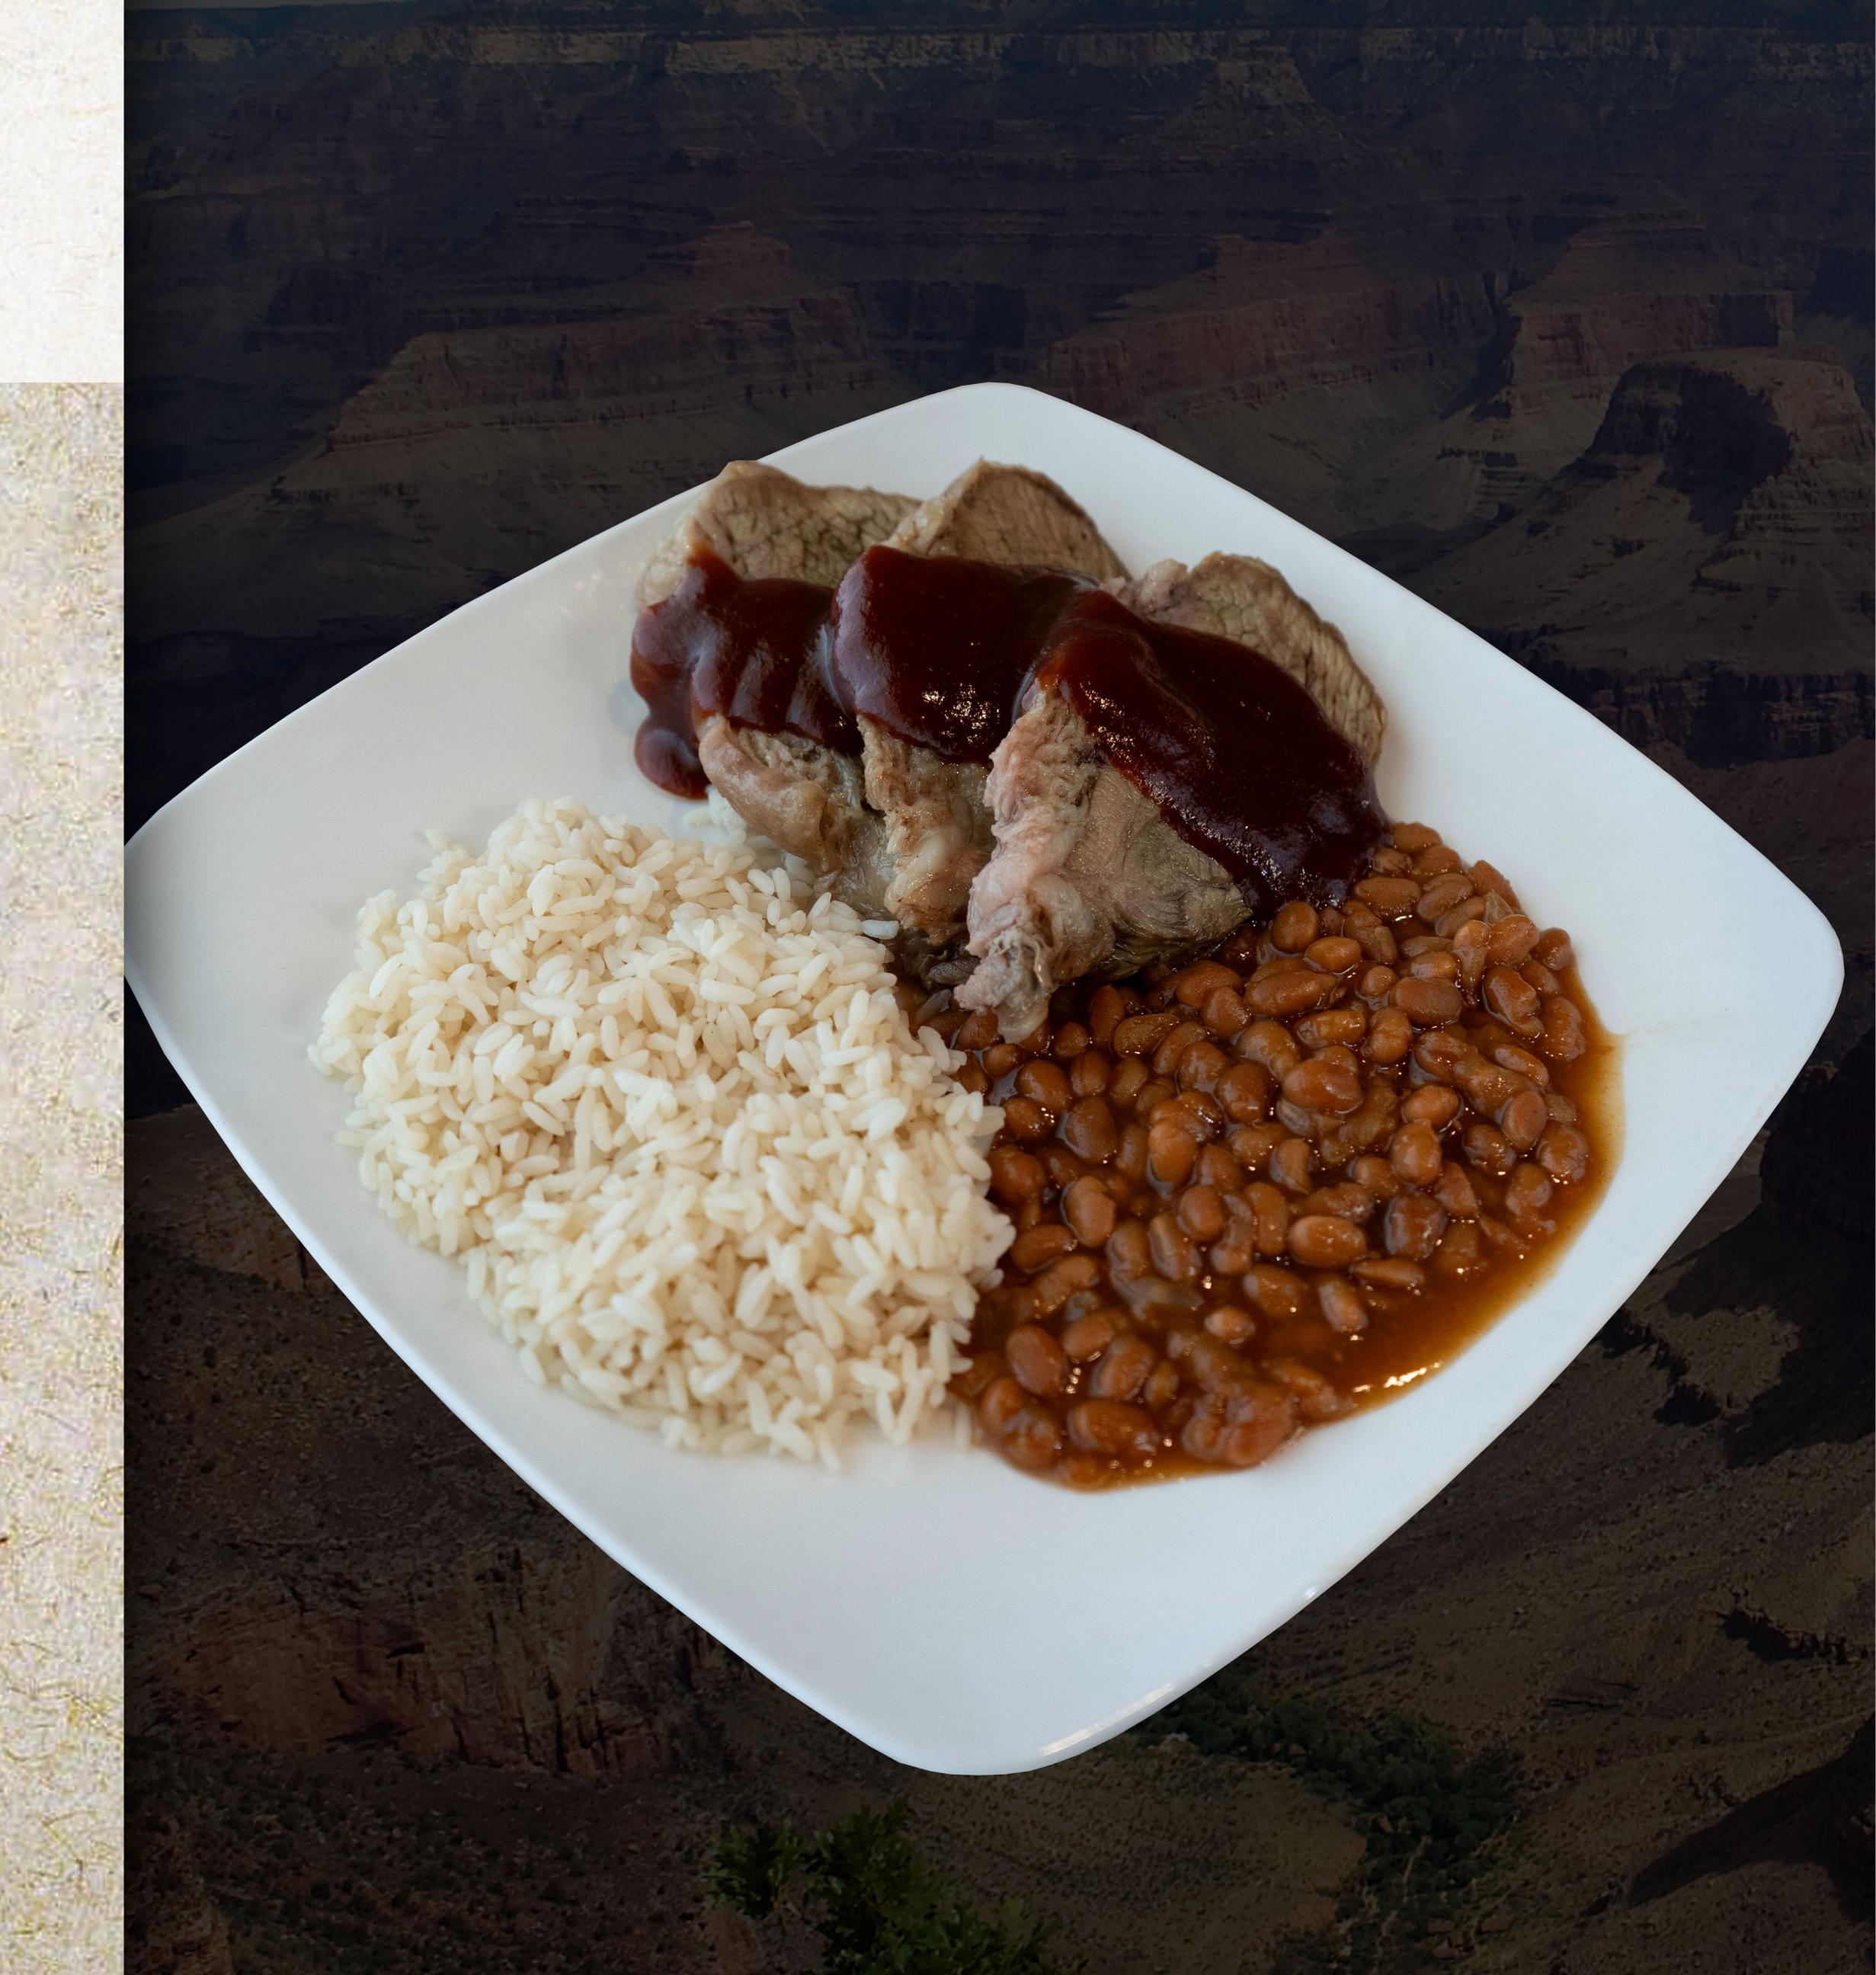

# -BBQ STATION-

Southwestern Meatloaf

Served with two sides

Southwestern BBQ Chicken Breast

Served with two sides

Southwestern Pulled Pork

Served with Corn Bread and One Side

Hot Side Item

Side Choices - Mashed Potatoes, Hatch Chili Mac & Cheese, White Rice, Baked Beans, Vegetable of the Day, Corn Bread \$17.95

\$16.50

\$15.50

\$3.15