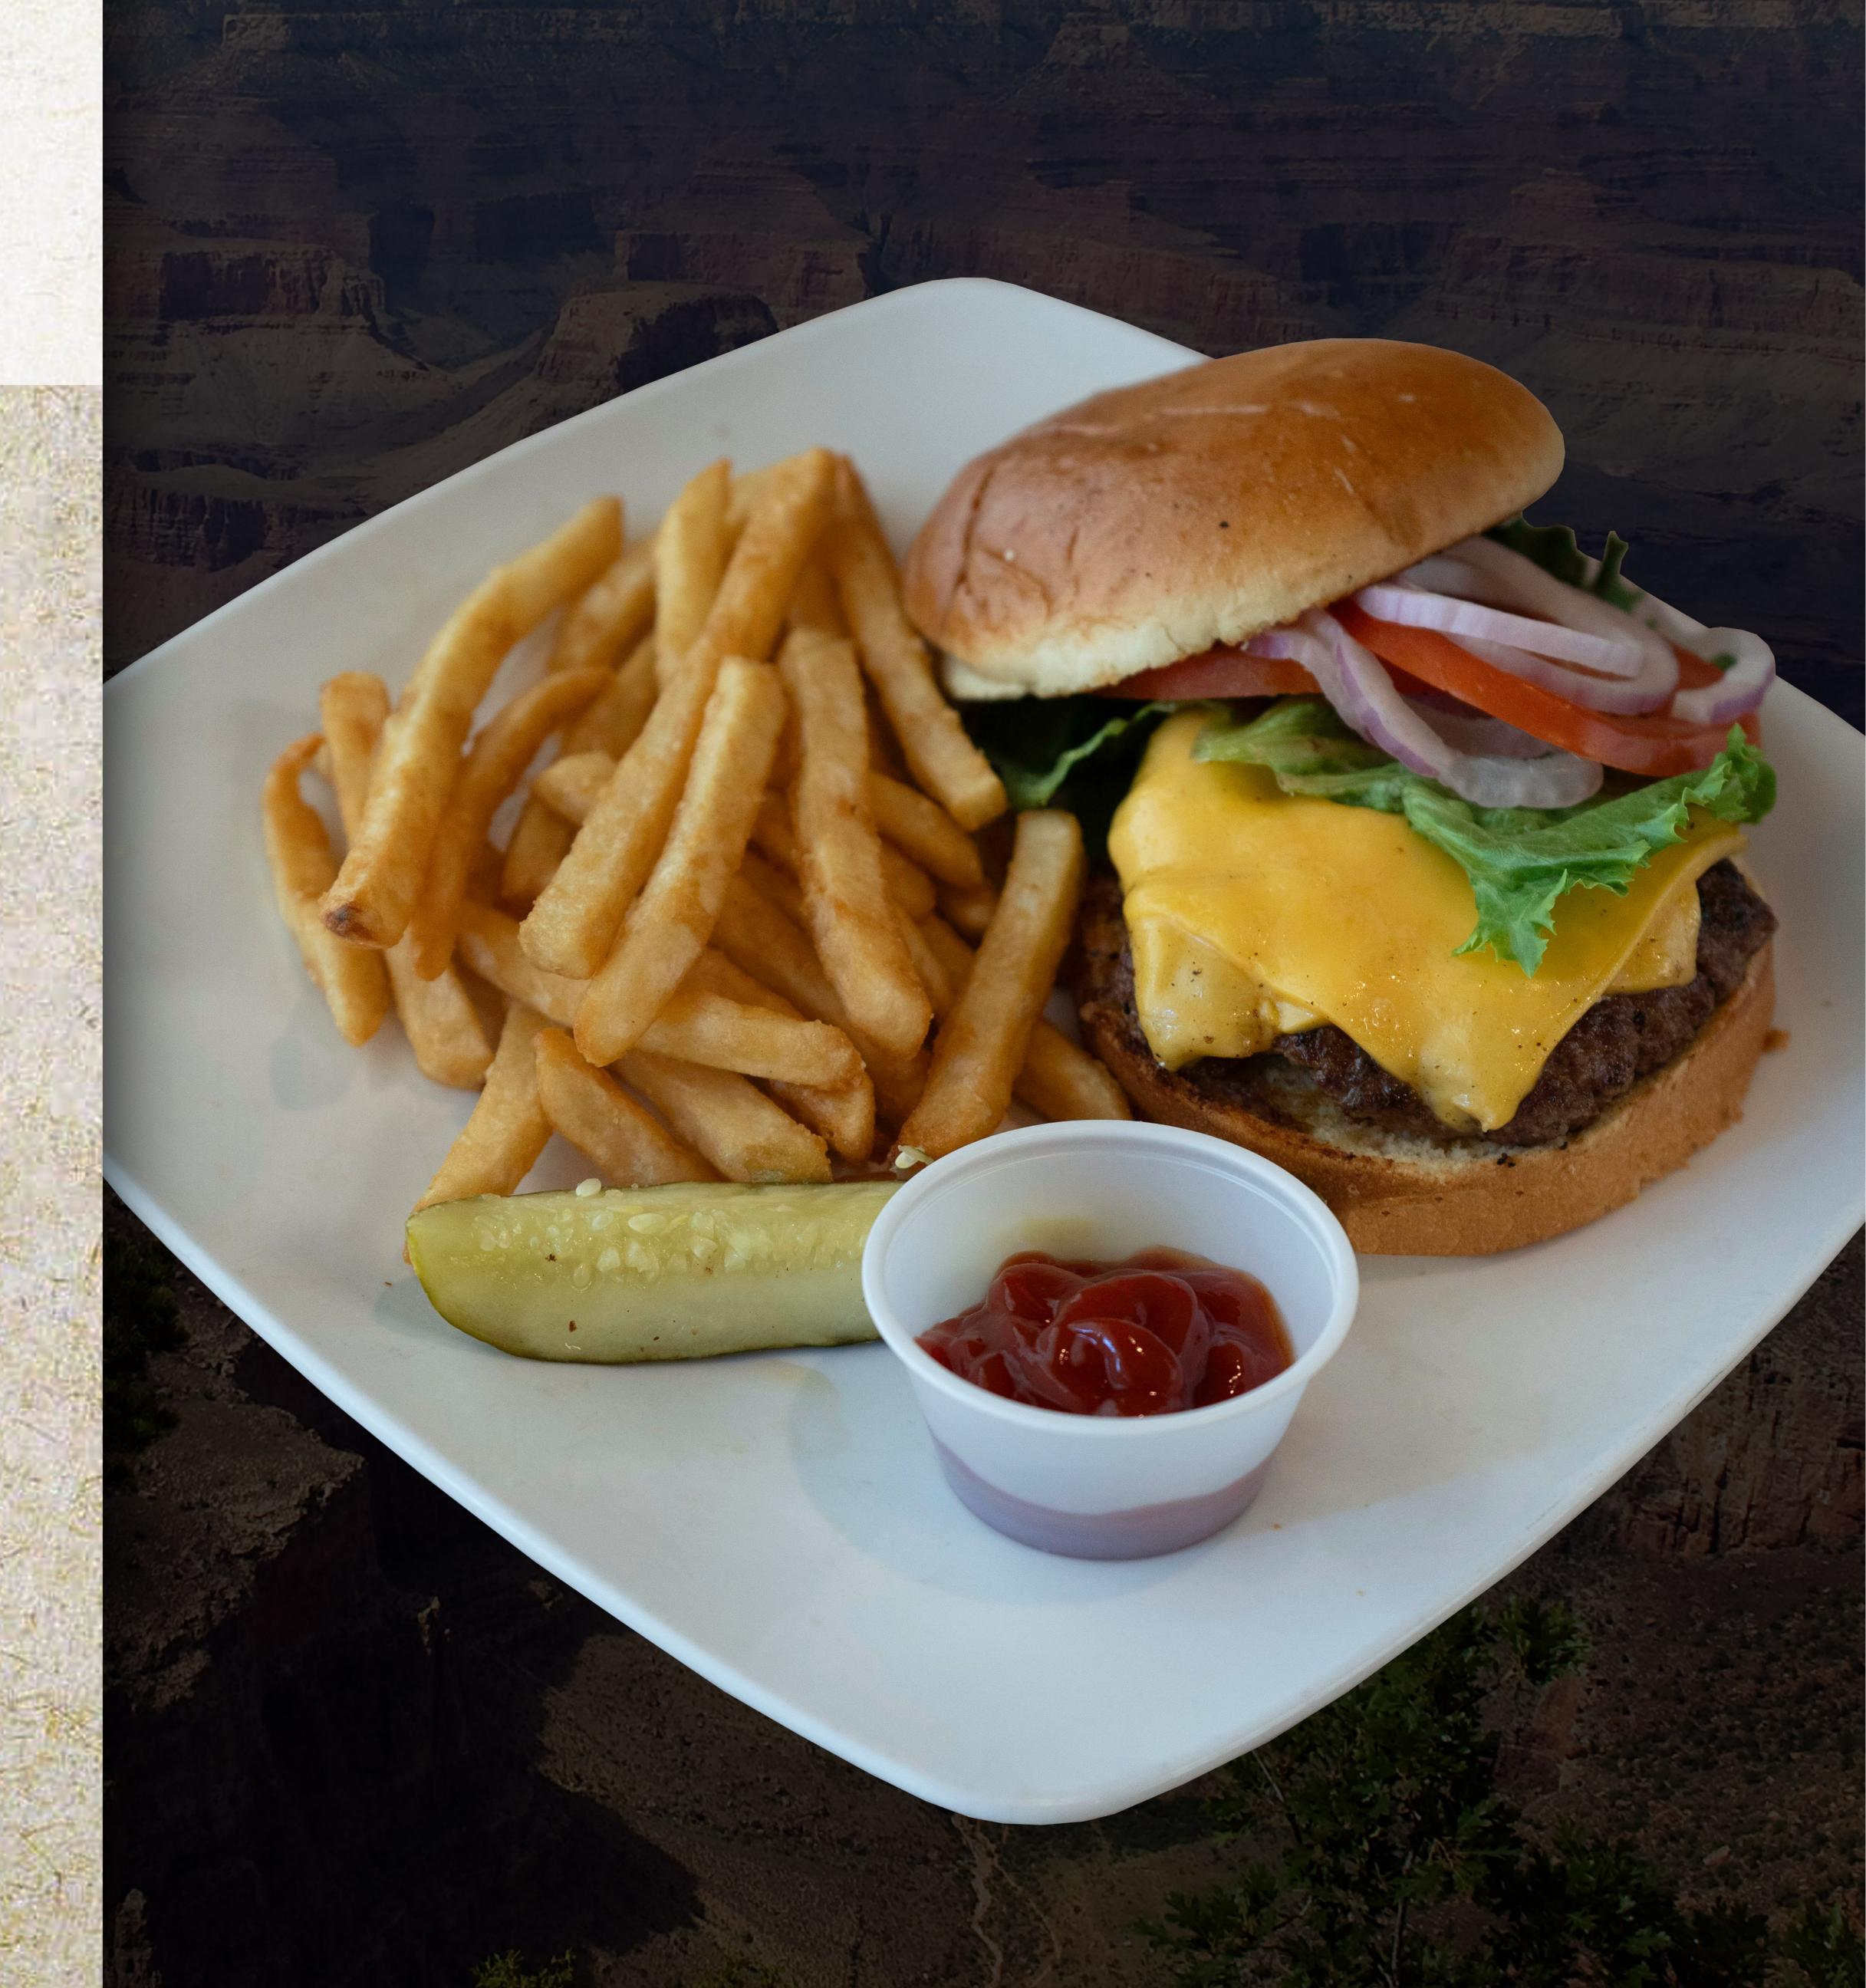

# —AMERICAN STATION—

| Hamburger                             | \$9.25         |
|---------------------------------------|----------------|
| Hawaiian Burger (Teriyaki, Pineapple) | \$11.75        |
| Southwest Burger (Guacamole, Pico)    | \$11.75        |
| BBQ Burger (BBQ Sauce, Onion Ring)    | \$11.75        |
| Beyond Burger                         | \$8.25         |
| Add Cheese to Any Above               | \$.50          |
| Chicken Tenders                       | \$9.00         |
| Hot Dog                               | \$5.75         |
| Chili Cheese Dog                      | \$6.75         |
| Bratwurst                             | \$8.00         |
| French Fries                          | \$4.25         |
| Chili Cheese Fries                    | \$5.25         |
| Onion Rings                           | \$5.00         |
| Pizza                                 | Whole/Slice    |
| Cheese                                | \$20.95/\$4.00 |
| Pepperoni                             | \$23.95/\$4.75 |
| Supreme                               | \$28.95/\$5.25 |