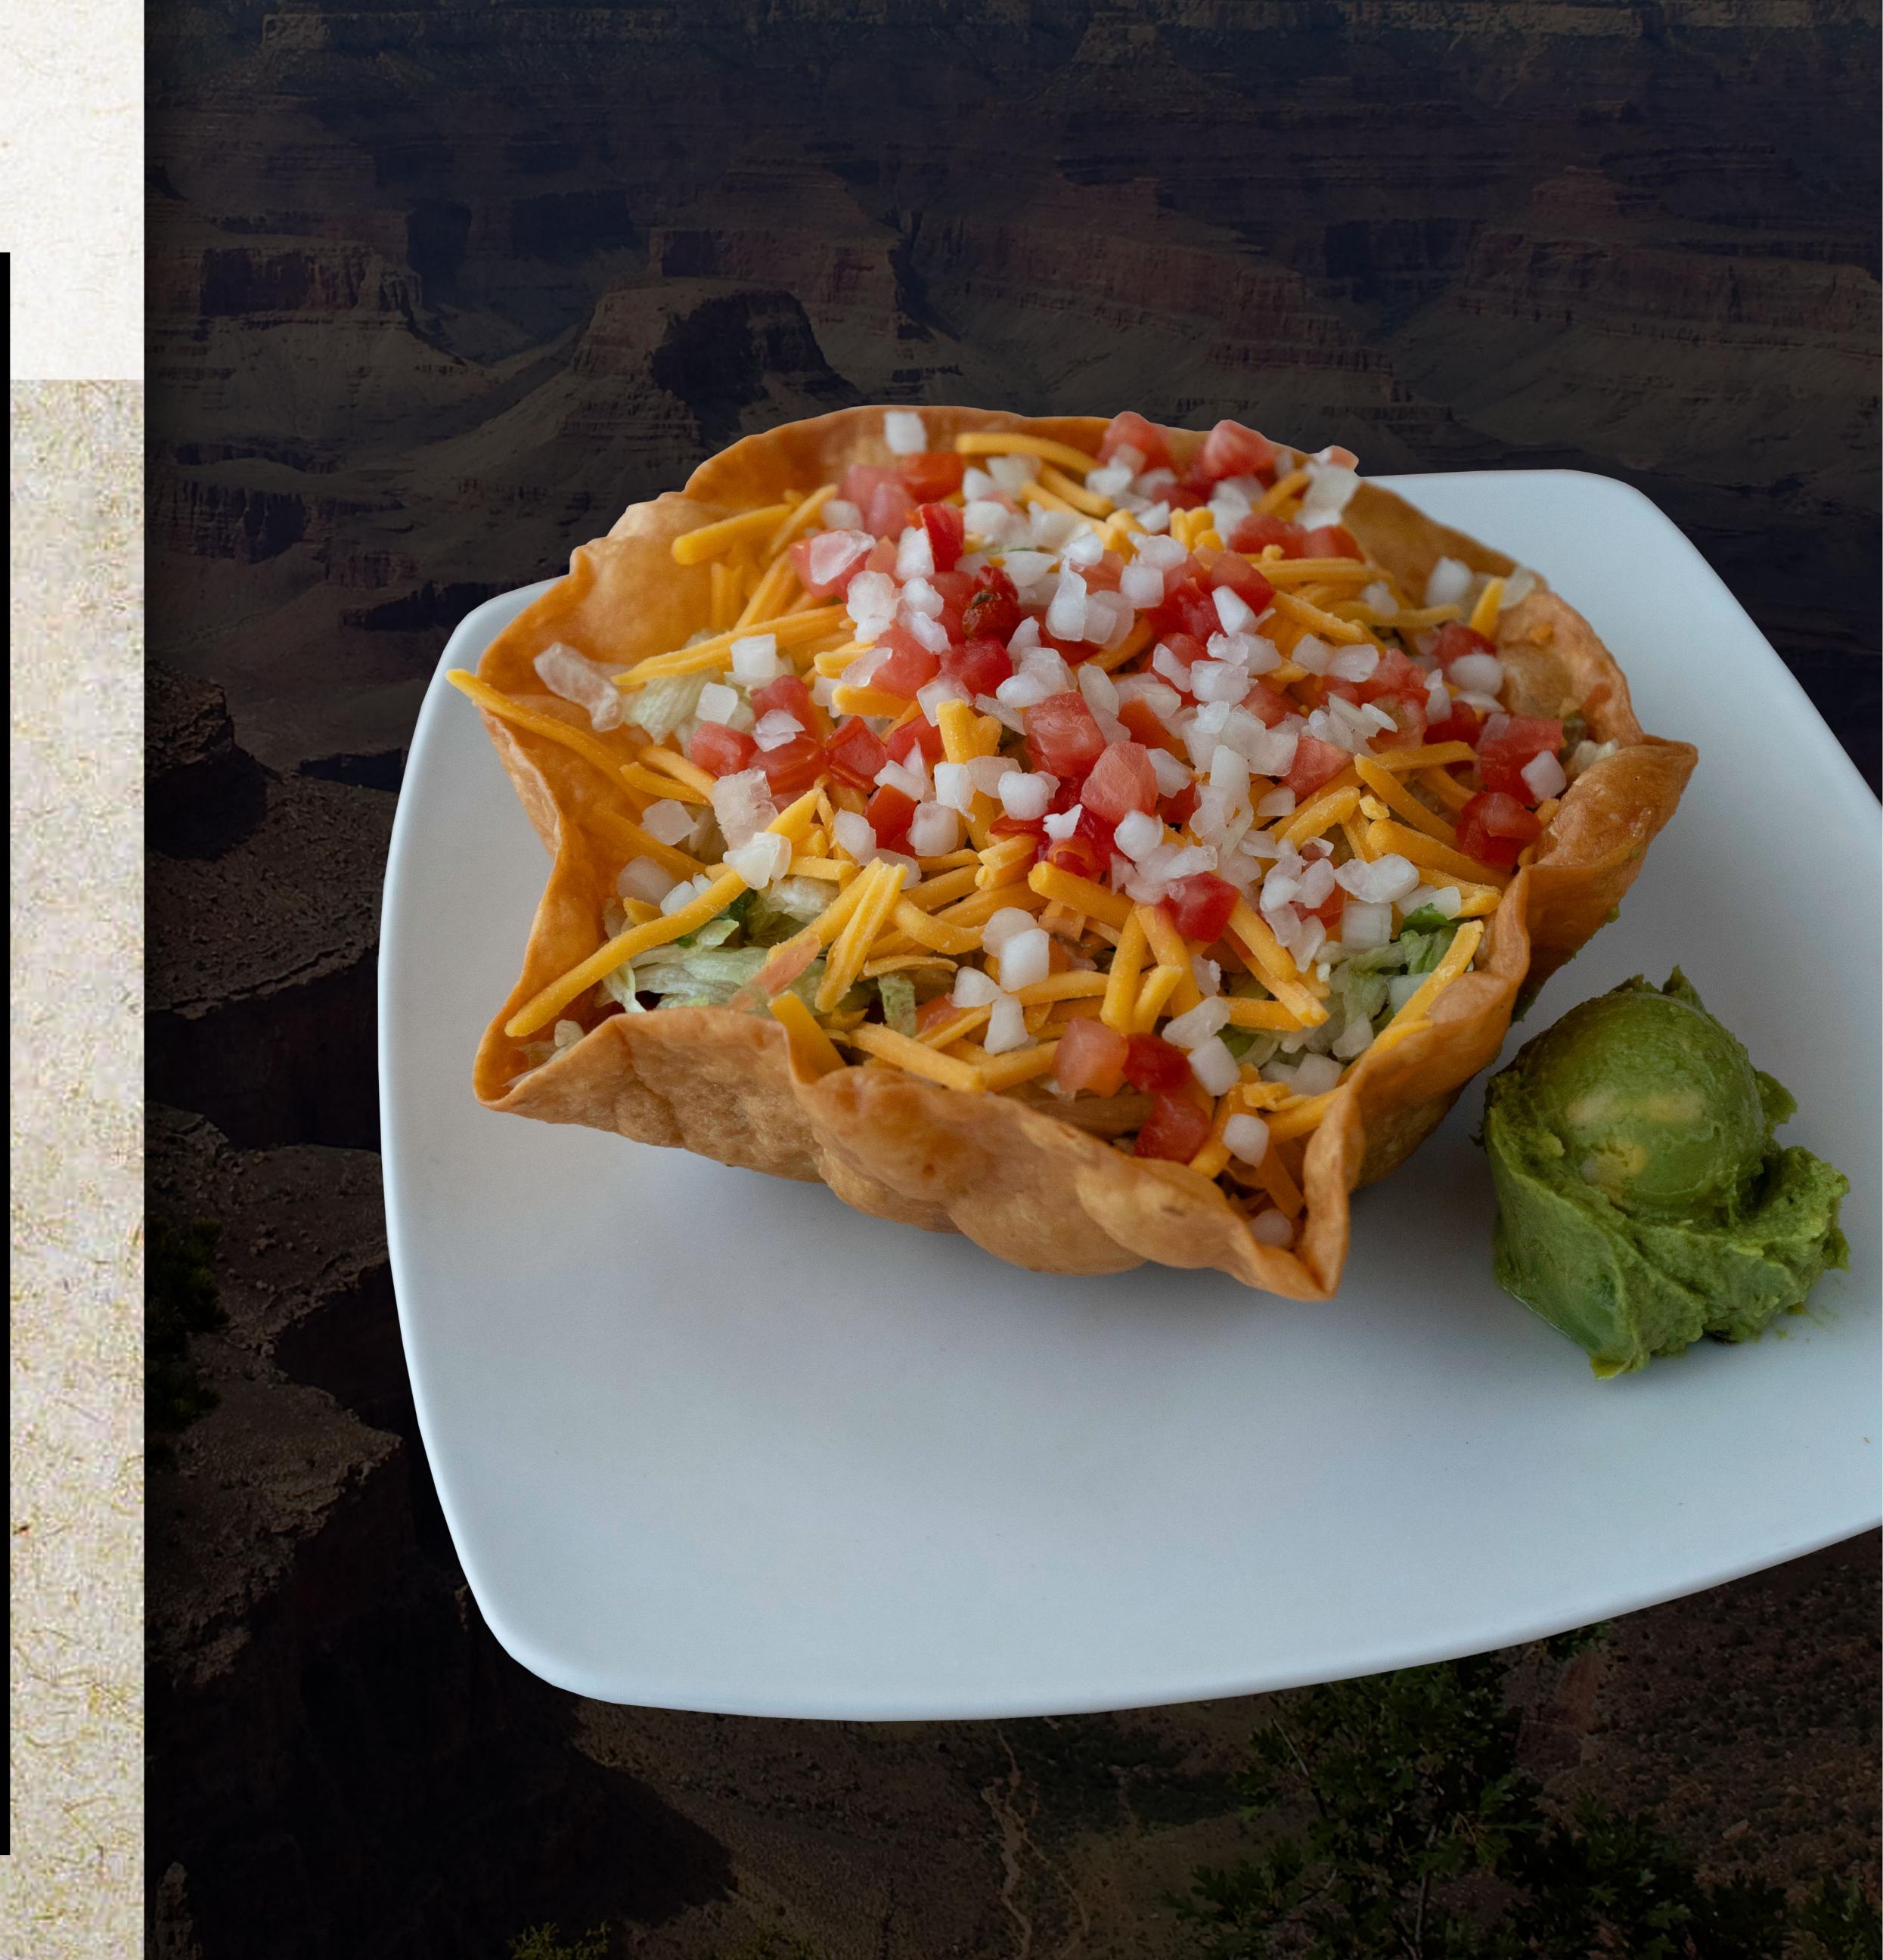

# -SOUTHWEST STATION-

Burrito

\$17.95

\$12.95

Pasta Made to Order

Penne, Spaghetti or Fettuccine with Your choice of sauce Meat Sauce, Alfredo Sauce or Marinara

Taco Salad

\$15.95