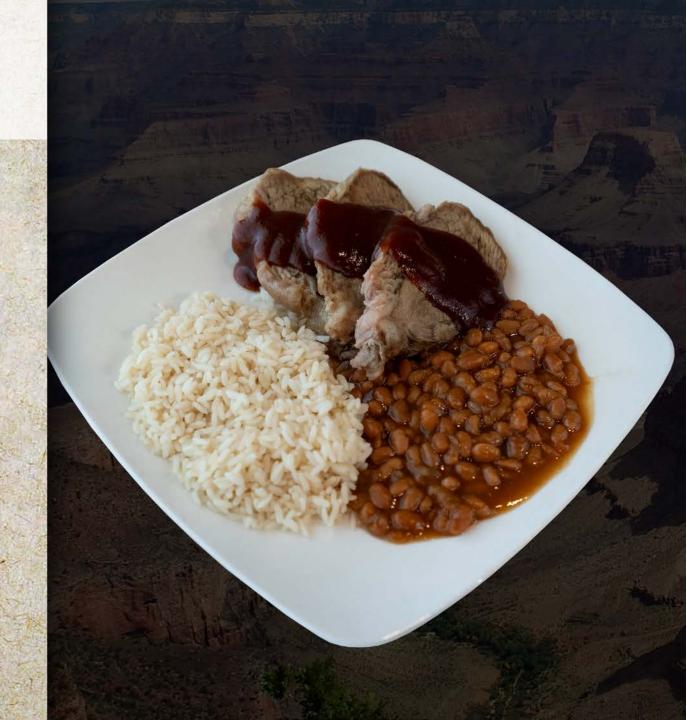

### Southwestern Pulled Pork

Served with Corn Bread and One Side

### Hot Side Item

Side Choices - Mashed Potatoes, Hatch Chili Mac & Cheese, White Rice, Baked Beans, Vegetable of the Day, Corn Bread

\$16.50

\$17.95

\$16.95

\$16.95

\$3.15