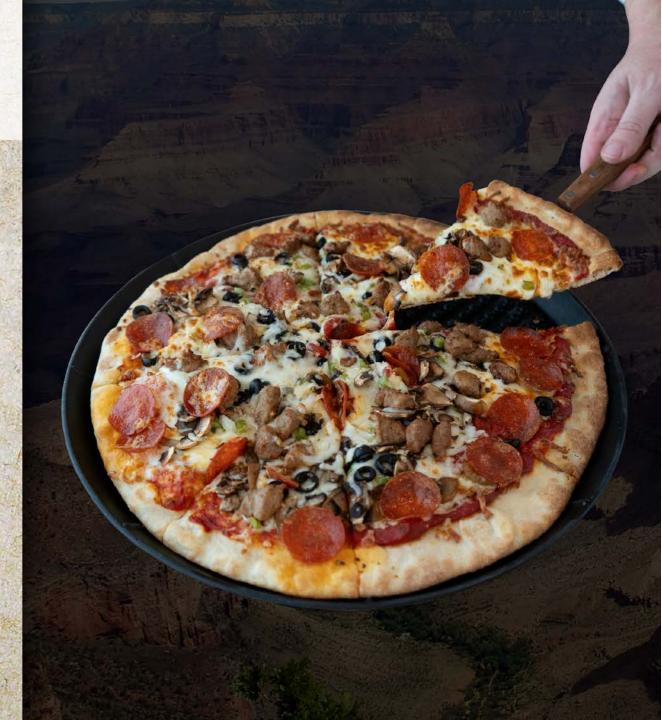

### 

| Hamburger                             |                       | \$9.25         |
|---------------------------------------|-----------------------|----------------|
| Hawaiian Burger (Teriyaki, Pineapple) |                       | \$11.75        |
| Southwest Burger (Guacamole, Pico)    |                       | \$11.75        |
| BBQ Burger (BBQ Sauce, Onion Ring)    |                       | \$11.75        |
| Beyond Burger                         |                       | \$8.25         |
| Add Cheese to Any Above               |                       | \$.50          |
| Chicken Tenders                       |                       | \$9.00         |
| Hot Dog                               | A STATES              | \$6.00         |
| Chili Cheese Dog                      | and all the set       | \$6.75         |
| Bratwurst                             | States and            | \$8.00         |
| French Fries                          |                       | \$4.25         |
| Chili Cheese Fries                    | San Int               | \$5.25         |
| Onion Rings                           |                       | \$5.00         |
| Pizza                                 |                       | Whole/Slice    |
| C                                     | heese                 | \$20.95/\$4.00 |
| Pe                                    | epperoni <sup>1</sup> | \$23.95/\$4.75 |
| SL                                    | ipreme                | \$28.95/\$5.25 |