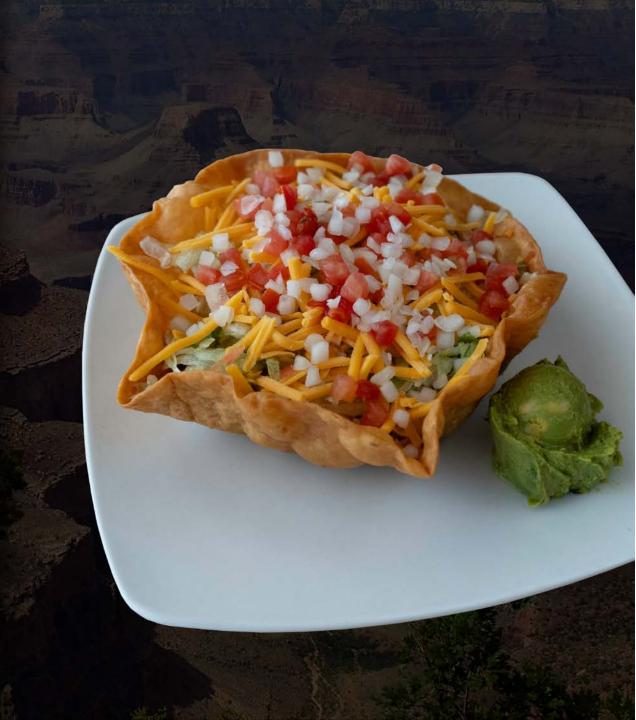

# MASWIK FOOD COURT SOUTHWEST STATION

**Burrito** 

Taco Salad

**Taco Dinner** Served with Spanish Rice & Beans

**Pasta** Spaghetti, Penne, Fettuccini Alfredo, Mariana, Meat Sauce \$15.95 \$17.50

\$17.95

\$12.95