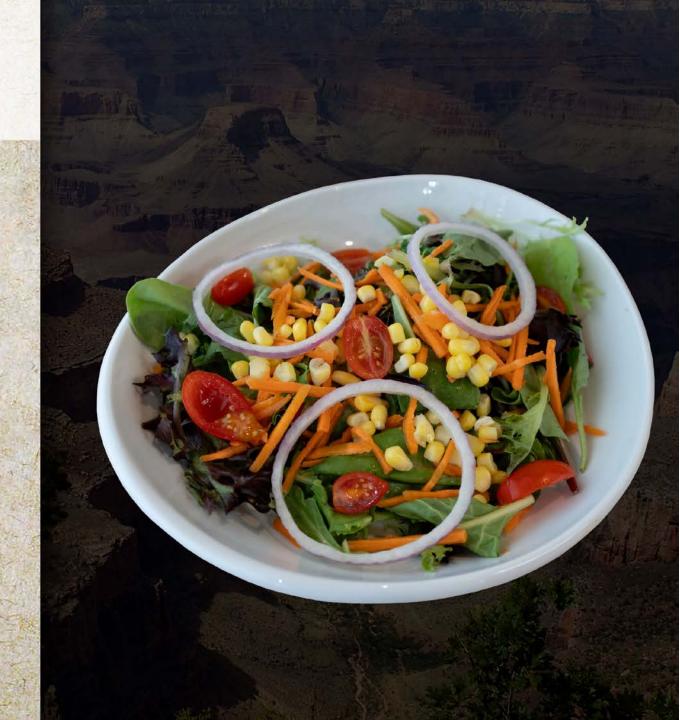

# MASWIK FOOD COURT DELI & SALAD STATION

| Deli Sandwich   | \$10.95 |
|-----------------|---------|
| Soup of the Day | \$6.25  |
| Entrée Salad    | \$12.95 |

#### Greens

Spinach, Kale Blend, Romain or Spring Mix

### Toppings

Turkey, Ham, Chicken, Chickpeas, Tuna Salad, Quinoa, Hard Boiled Eggs, Onions, Olives, Tomato, Green Peppers, Carrots, Artichoke Hearts, Corn, Pepper Rings, Jalapenos, Cucumbers, Hummus, Croutons, Parmesan Cheese and Cheddar Cheese

#### **House Dressings**

Avocado Ranch, Chipotle Ranch, Fat Free Italian and Caesar

#### Newman's Own Dressings Balsamic Vinaigrette, Ranch, & 2000 Island